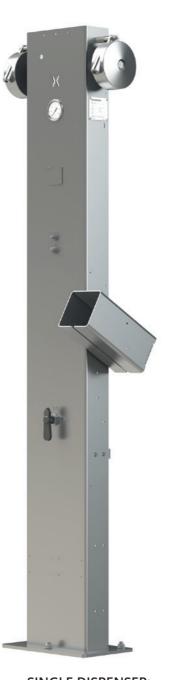

# **SHERPOST** heavy-duty filling post

The SHERPOST filling posts are built for mounting directly on a small concrete slab. SHERPOST resistant materials. SHERPOST filling posts are suited for the SHERMOUNT piping system and having to shut down the entire filling station. There is a pressure indicator on the SHERPOST

is dimensioned for slow filling of vehicles and consists of stainless steel and corrosioncome with a shut-off-valve, ensuring that hoses can easily be changed or serviced without for each filling hose.

SINGLE DISPENSER:

SHERPOST-1-NGV1

**DOUBLE DISPENSER:** 

SHERPOST-2-NGV1

SINGLE DISPENSER:

SHERPOST-1-NGV2

SHERPOSTS require minimal civil works and are quickly installed hence lowering total project costs.