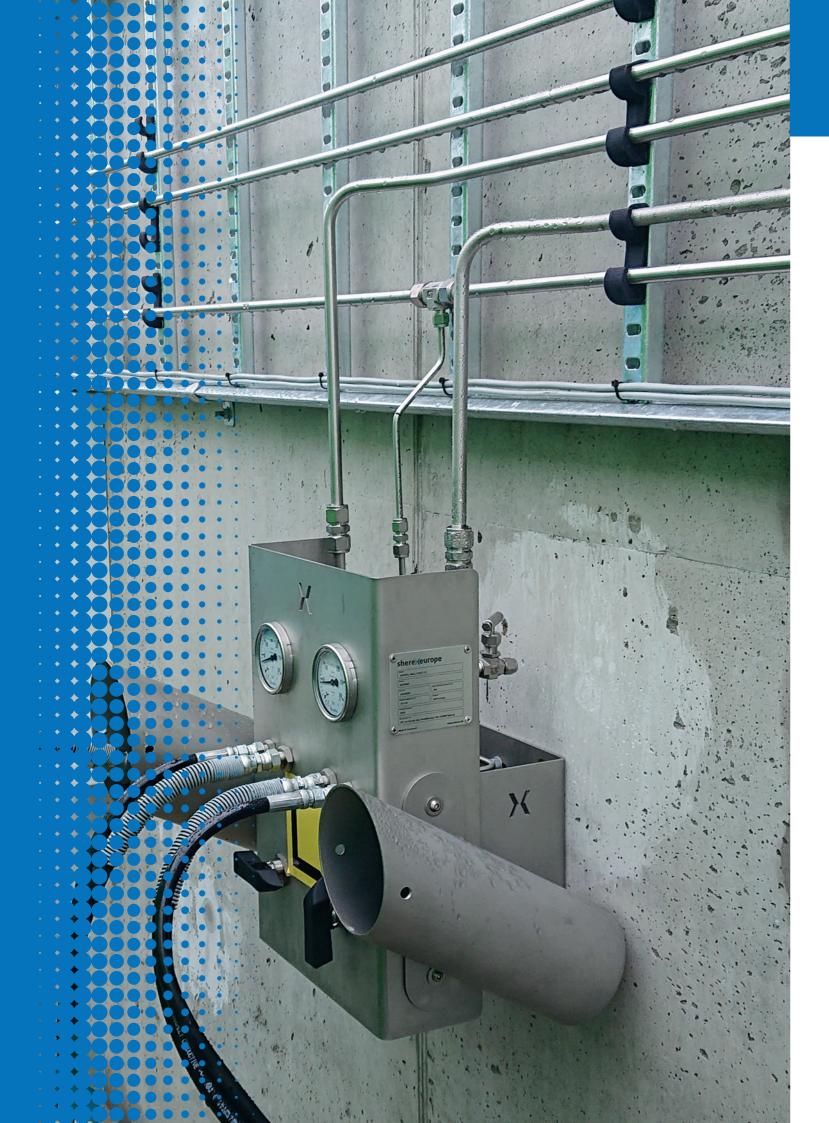

# **SHERMOUNT** piping system

The SHERMOUNT piping system is made for easy mounting and assembly of CBG filling ramps with SHERFILL filling posts.

The system is based on cable ladders and uses our SHERCLICK mounting system for holding pipes in place – hence making the system almost free from screws.

Our experience from over 20 installed and commissioned filling ramps throughout Europe, is that it is possible to save up to 50% of mounting/installation time on site – hence lowering costs.

See page 22-23 for SHERCLICK mounting system.

# **SHERCLICK** Mounting system

The SHERCLICK mounting system is specifically designed for easy and trouble-free mounting of seamless stainless steel pipes on the SHERMOUNT cable ladders.

SHERCLICK eliminates the need for screwing and welding of pipes on site.