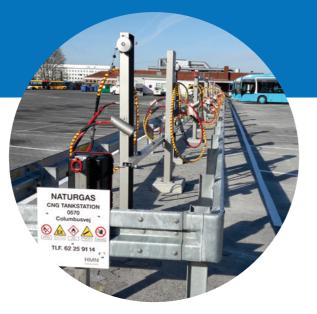

# **SHERMOUNT** piping system

The SHERMOUNT piping system is made for easy mounting and assembly of CBG filling ramps with SHERFILL filling posts.

The system is based on cable ladders and uses our SHERCLICK mounting system for holding pipes in place – hence making the system almost free from screws.

Our experience from over 20 installed and commissioned filling ramps throughout Europe, is that it is possible to save up to 50% of mounting/installation time on site – hence lowering costs.

See page 22-23 for SHERCLICK mounting system.