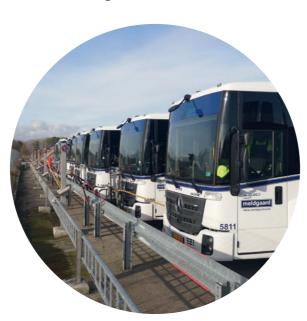

# **SHERBEAM** for wall-hanging or rammed posts

The SHERBEAM filling posts can either be wall-hung or mounted on rammed posts (not included in supply). SHERBEAM is dimensioned for slow filling of vehicles and consists of stainless steel and corrosion-resistant materials. SHERBEAM filling posts are suited for the SHERMOUNT piping system and comes with a shut-off-valve, ensuring that hoses can easily be changed or serviced without having to shut down the entire filling station. There is one pressure indicator on each SHERBEAM.

SHERBEAMs require minimal civil works and are quickly installed hence lowering total project costs.

Delivered excl. hoses. See page 18-19 for hose options.

SHERBEAM-2 on a rammed post – from the front

SHERBEAM-2 on a rammed post – from the back