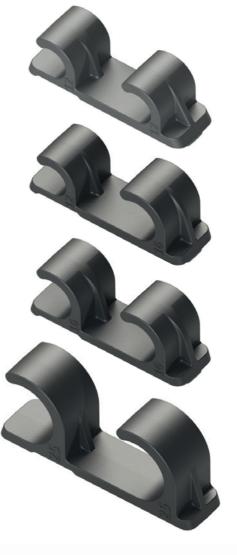

# **SHERCLICK** Mounting system

The SHERCLICK mounting system is specifically designed for easy and trouble-free mounting of seamless stainless steel pipes on the SHERMOUNT cable ladders.

SHERCLICK eliminates the need for screwing and welding of pipes on site.

## SHERCLICK

Double 12 mm: SHERCLICK-1212

# SHERCLICK

Mixed 12 mm and 16 mm: SHERCLICK-1216

# SHERCLICK

Double 16 mm: SHERCLICK-1616

## SHERCLICK

Double 25 mm: SHERCLICK-2525