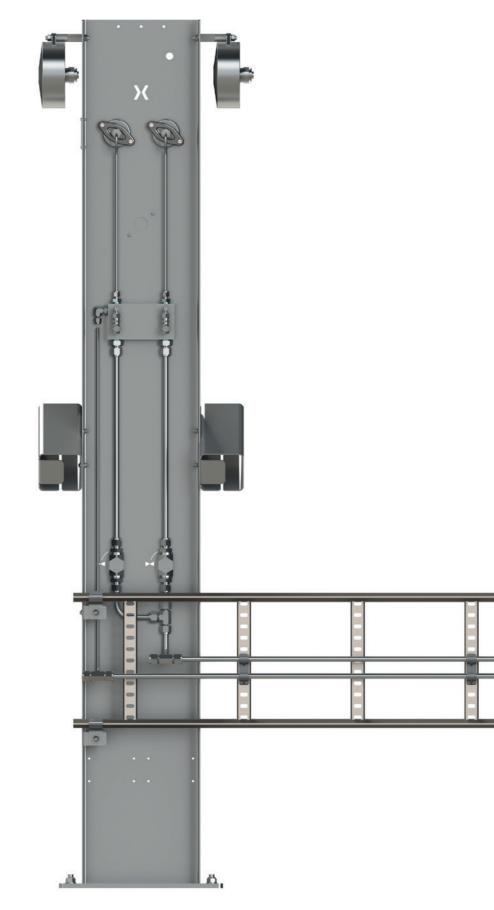

# **SHERPOST** heavy-duty filling post

The SHERPOST filling posts are built for mounting directly on a small concrete slab. SHERPOST resistant materials. SHERPOST filling posts are suited for the SHERMOUNT piping system and having to shut down the entire filling station. There is a pressure indicator on the SHERPOST

is dimensioned for slow filling of vehicles and consists of stainless steel and corrosioncome with a shut-off-valve, ensuring that hoses can easily be changed or serviced without for each filling hose.

SINGLE DISPENSER:

SHERPOST-1-NGV1

**DOUBLE DISPENSER:** 

SHERPOST-2-NGV1

SINGLE DISPENSER:

SHERPOST-1-NGV2

SHERPOSTS require minimal civil works and are quickly installed hence lowering total project costs.

Delivered excl. hoses. See page 18-19 for hose options.

**DOUBLE DISPENSER:** 

SHERPOST-2-NGV2

SHERPOST-2-NGV1 & NGV2

SHERPOST-STOP