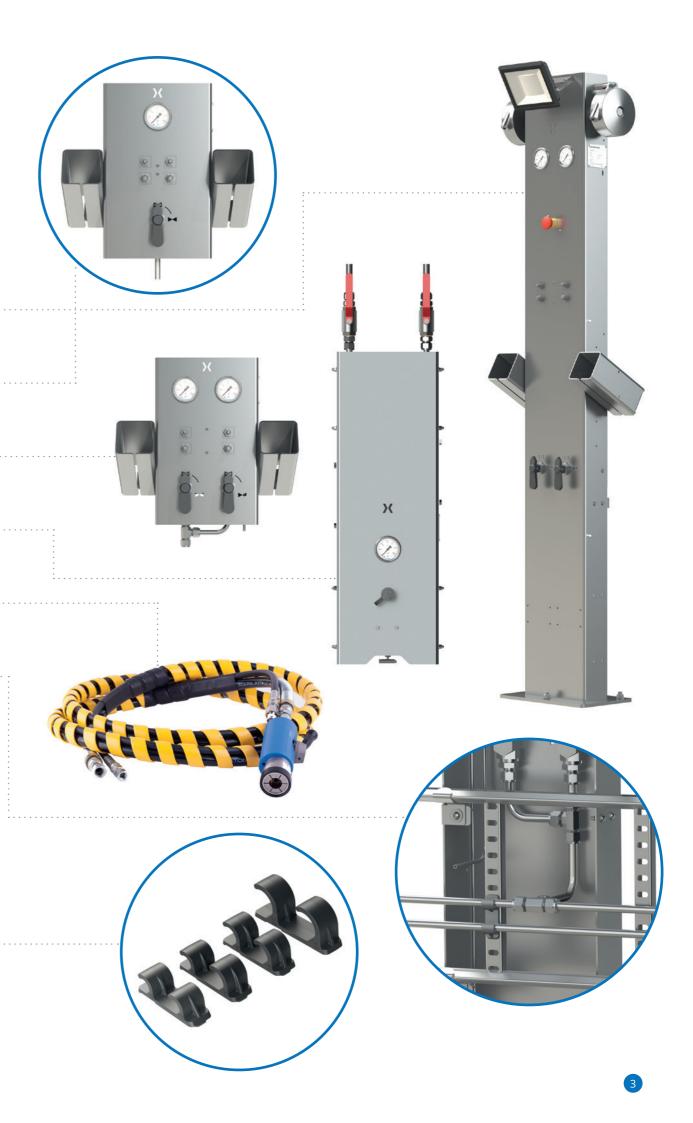

# **SHERPOST** heavy-duty filling post

The SHERPOST filling posts are built for mounting directly on a small concrete slab. SHERPOST resistant materials. SHERPOST filling posts are suited for the SHERMOUNT piping system and having to shut down the entire filling station. There is a pressure indicator on the SHERPOST

is dimensioned for slow filling of vehicles and consists of stainless steel and corrosioncome with a shut-off-valve, ensuring that hoses can easily be changed or serviced without for each filling hose.

SINGLE DISPENSER:

SHERPOST-1-NGV1

**DOUBLE DISPENSER:** 

SHERPOST-2-NGV1

SINGLE DISPENSER:

SHERPOST-1-NGV2

SHERPOSTS require minimal civil works and are quickly installed hence lowering total project costs.

Delivered excl. hoses. See page 18-19 for hose options.

**DOUBLE DISPENSER:** 

SHERPOST-2-NGV2

SHERPOST-2-NGV1 & NGV2

SHERPOST-STOP

# **SHERHOSES**

SHERHOSES are complete hose assemblies made according to our customers specifications. High pressure hose suitable for CBG refueling applications featuring conductive inner tube to dissipate static electric build up. Extra tough cover for abrasion water and micro biological resistance. Nonmetallic lightweight design for easy handling and manipulation. Rugged construction to give kink - crush - twist and pull resistance. Other colors available on request.

SHERHOSES come with certificates and are fully tested ready to use.

Specific request for hose size (1/2" hoses available), breakaway types and filling nozzles can be accommodated upon request.

# **SHERMOUNT** piping system

The SHERMOUNT piping system is made for easy mounting and assembly of CBG filling ramps with SHERFILL filling posts.

The system is based on cable ladders and uses our SHERCLICK mounting system for holding pipes in place – hence making the system almost free from screws.

# **SHERCLICK** Mounting system

The SHERCLICK mounting system is specifically designed for easy and trouble-free mounting of seamless stainless steel pipes on the SHERMOUNT cable ladders.

SHERCLICK eliminates the need for screwing and welding of pipes on site.