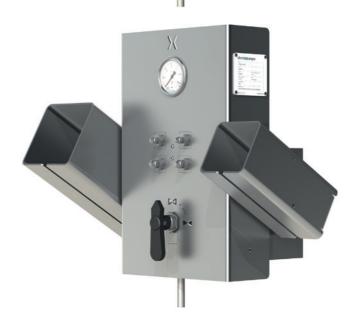

# **SHERPOST** heavy-duty filling post

The SHERPOST filling posts are built for mounting directly on a small concrete slab. SHERPOST resistant materials. SHERPOST filling posts are suited for the SHERMOUNT piping system and having to shut down the entire filling station. There is a pressure indicator on the SHERPOST

is dimensioned for slow filling of vehicles and consists of stainless steel and corrosioncome with a shut-off-valve, ensuring that hoses can easily be changed or serviced without for each filling hose.

SINGLE DISPENSER:

SHERPOST-1-NGV1

**DOUBLE DISPENSER:** 

SHERPOST-2-NGV1

SINGLE DISPENSER:

SHERPOST-1-NGV2

SHERPOSTS require minimal civil works and are quickly installed hence lowering total project costs.

Delivered excl. hoses. See page 18-19 for hose options.

**DOUBLE DISPENSER:** 

SHERPOST-2-NGV2

SHERPOST-2-NGV1 & NGV2

SHERPOST-STOP