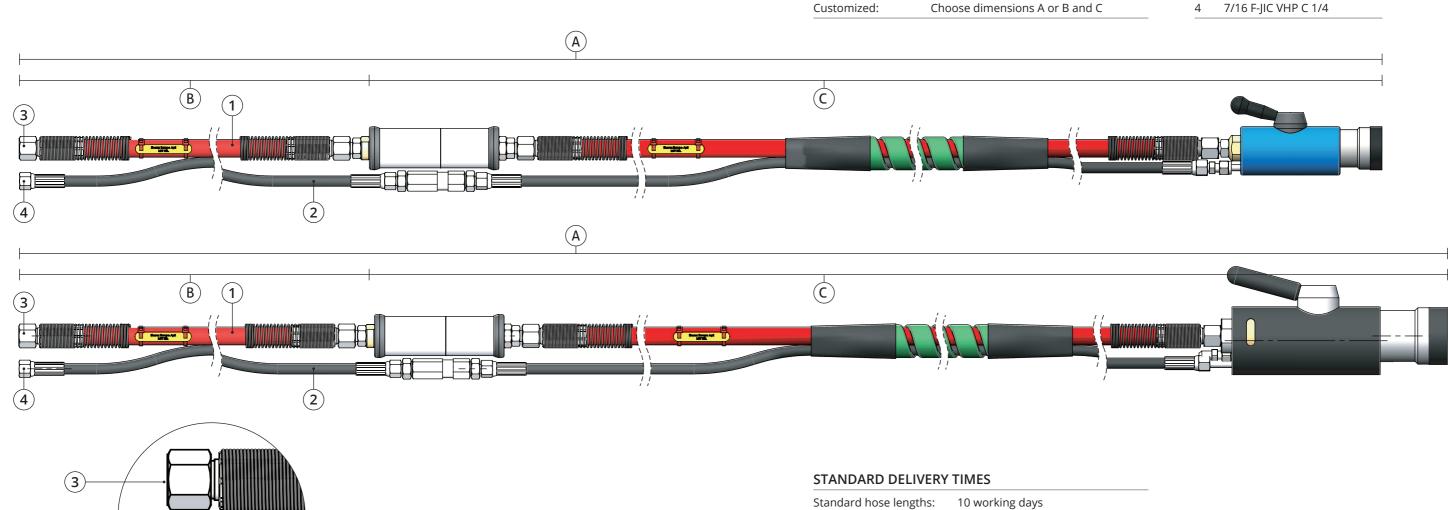

# **SHERMOUNT** piping system

The SHERMOUNT piping system is made for easy mounting and assembly of CBG filling ramps with SHERFILL filling posts.

The system is based on cable ladders and uses our SHERCLICK mounting system for holding pipes in place – hence making the system almost free from screws.

Our experience from over 20 installed and commissioned filling ramps throughout Europe, is that it is possible to save up to 50% of mounting/installation time on site – hence lowering costs.

See page 22-23 for SHERCLICK mounting system.

# **SHERCLICK** Mounting system

The SHERCLICK mounting system is specifically designed for easy and trouble-free mounting of seamless stainless steel pipes on the SHERMOUNT cable ladders.

SHERCLICK eliminates the need for screwing and welding of pipes on site.