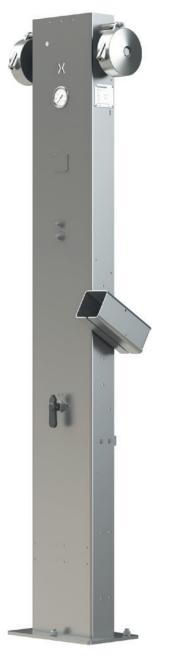

# **SHERPOST** heavy-duty filling post

The SHERPOST filling posts are built for mounting directly on a small concrete slab. SHERPOST resistant materials. SHERPOST filling posts are suited for the SHERMOUNT piping system and having to shut down the entire filling station. There is a pressure indicator on the SHERPOST

is dimensioned for slow filling of vehicles and consists of stainless steel and corrosioncome with a shut-off-valve, ensuring that hoses can easily be changed or serviced without for each filling hose.

SINGLE DISPENSER:

SHERPOST-1-NGV1

**DOUBLE DISPENSER:** 

SHERPOST-2-NGV1

SINGLE DISPENSER:

SHERPOST-1-NGV2

SHERPOSTS require minimal civil works and are quickly installed hence lowering total project costs.

Delivered excl. hoses. See page 18-19 for hose options.

**DOUBLE DISPENSER:** 

SHERPOST-2-NGV2

SHERPOST-2-NGV1 & NGV2

SHERPOST-STOP