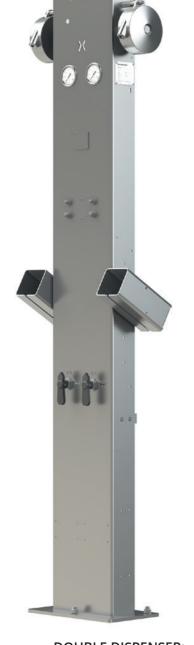

# **SHERPOST** heavy-duty filling post

The SHERPOST filling posts are built for mounting directly on a small concrete slab. SHERPOST resistant materials. SHERPOST filling posts are suited for the SHERMOUNT piping system and having to shut down the entire filling station. There is a pressure indicator on the SHERPOST

is dimensioned for slow filling of vehicles and consists of stainless steel and corrosioncome with a shut-off-valve, ensuring that hoses can easily be changed or serviced without for each filling hose.

SINGLE DISPENSER:

SHERPOST-1-NGV1

**DOUBLE DISPENSER:** 

SHERPOST-2-NGV1

SINGLE DISPENSER:

SHERPOST-1-NGV2

SHERPOSTS require minimal civil works and are quickly installed hence lowering total project costs.

Delivered excl. hoses. See page 18-19 for hose options.

**DOUBLE DISPENSER:** 

SHERPOST-2-NGV2

SHERPOST-2-NGV1 & NGV2

SHERPOST-STOP