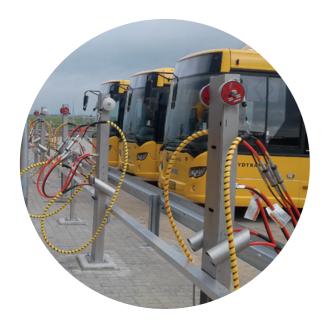

# Welcome to Sherex

Sherex grant you fast and reliable deliveries of CBG refueling components and -services. With the fastest delivery time in the market

This has been our vision since the foundation of Sherex back in 1994. Today we are proud of being one of Europe's leading suppliers of CBG equipment for owners of refueling plants, where cars, buses and trucks are refueled with biogas or natural gas.

# **SHERPOST** heavy-duty filling post

The SHERPOST filling posts are built for mounting directly on a small concrete slab. SHERPOST resistant materials. SHERPOST filling posts are suited for the SHERMOUNT piping system and having to shut down the entire filling station. There is a pressure indicator on the SHERPOST

is dimensioned for slow filling of vehicles and consists of stainless steel and corrosioncome with a shut-off-valve, ensuring that hoses can easily be changed or serviced without for each filling hose.