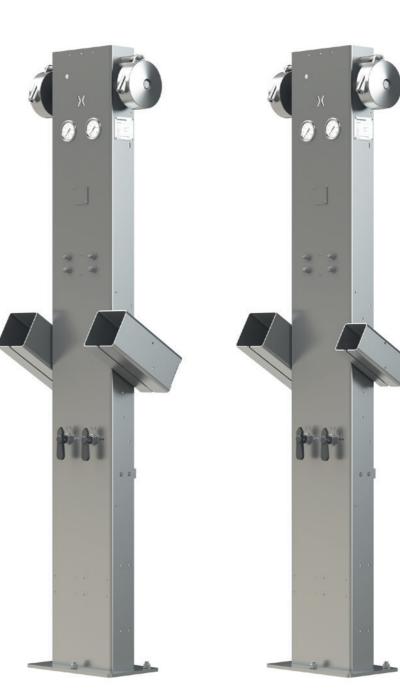

# **SHERPOST** heavy-duty filling post

The SHERPOST filling posts are built for mounting directly on a small concrete slab. SHERPOST resistant materials. SHERPOST filling posts are suited for the SHERMOUNT piping system and having to shut down the entire filling station. There is a pressure indicator on the SHERPOST

is dimensioned for slow filling of vehicles and consists of stainless steel and corrosioncome with a shut-off-valve, ensuring that hoses can easily be changed or serviced without for each filling hose.

SINGLE DISPENSER:

SHERPOST-1-NGV1

**DOUBLE DISPENSER:** 

SHERPOST-2-NGV1

SINGLE DISPENSER:

SHERPOST-1-NGV2

SHERPOSTS require minimal civil works and are quickly installed hence lowering total project costs.

Delivered excl. hoses. See page 18-19 for hose options.

**DOUBLE DISPENSER:** 

SHERPOST-2-NGV2

SHERPOST-2-NGV1 & NGV2

SHERPOST-STOP