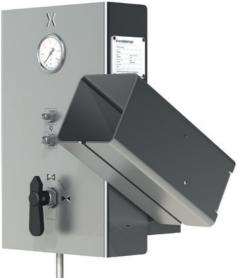

# **SHERPOST** heavy-duty filling post

The SHERPOST filling posts are built for mounting directly on a small concrete slab. SHERPOST resistant materials. SHERPOST filling posts are suited for the SHERMOUNT piping system and having to shut down the entire filling station. There is a pressure indicator on the SHERPOST

is dimensioned for slow filling of vehicles and consists of stainless steel and corrosioncome with a shut-off-valve, ensuring that hoses can easily be changed or serviced without for each filling hose.

SINGLE DISPENSER:

SHERPOST-1-NGV1

**DOUBLE DISPENSER:** 

SHERPOST-2-NGV1

SINGLE DISPENSER:

SHERPOST-1-NGV2

SHERPOSTS require minimal civil works and are quickly installed hence lowering total project costs.

Delivered excl. hoses. See page 18-19 for hose options.

**DOUBLE DISPENSER:** 

SHERPOST-2-NGV2

SHERPOST-2-NGV1 & NGV2

SHERPOST-STOP