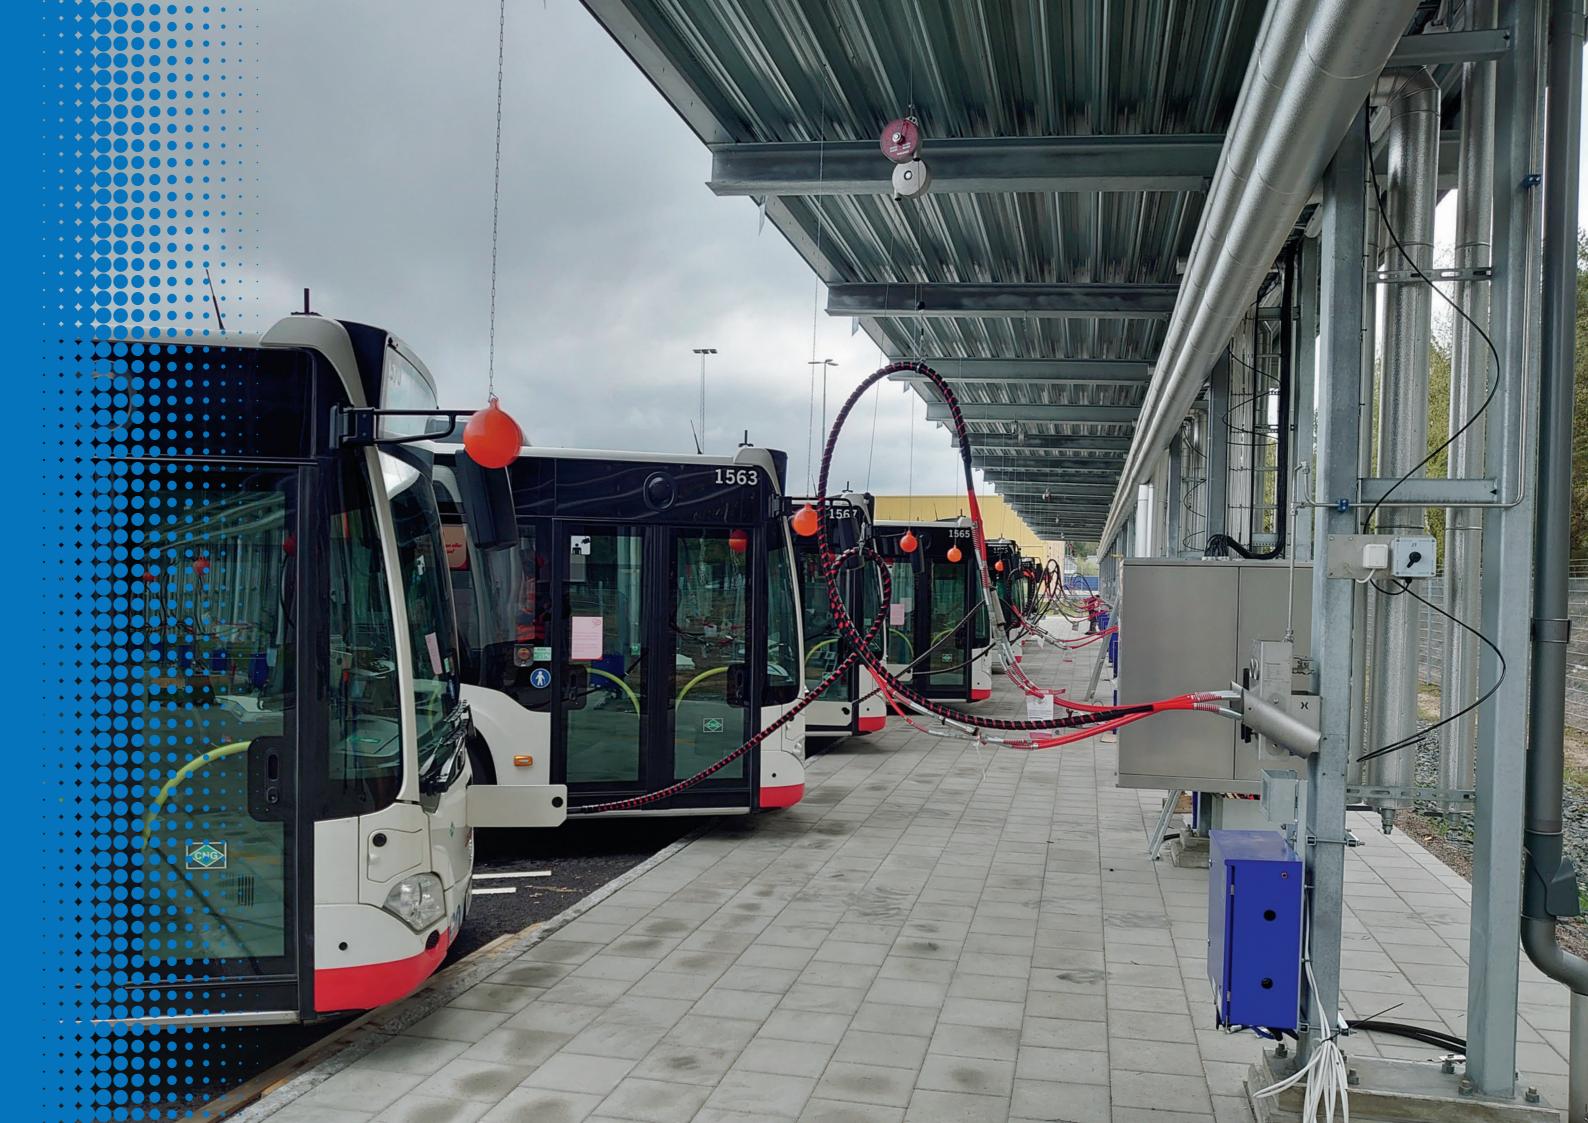

# **SHERMOUNT** piping system

The SHERMOUNT piping system is made for easy mounting and assembly of CBG filling ramps with SHERFILL filling posts.

The system is based on cable ladders and uses our SHERCLICK mounting system for holding pipes in place – hence making the system almost free from screws.

Our experience from over 20 installed and commissioned filling ramps throughout Europe, is that it is possible to save up to 50% of mounting/installation time on site – hence lowering costs.

See page 22-23 for SHERCLICK mounting system.

# **SHERCLICK** Mounting system

The SHERCLICK mounting system is specifically designed for easy and trouble-free mounting of seamless stainless steel pipes on the SHERMOUNT cable ladders.

SHERCLICK eliminates the need for screwing and welding of pipes on site.