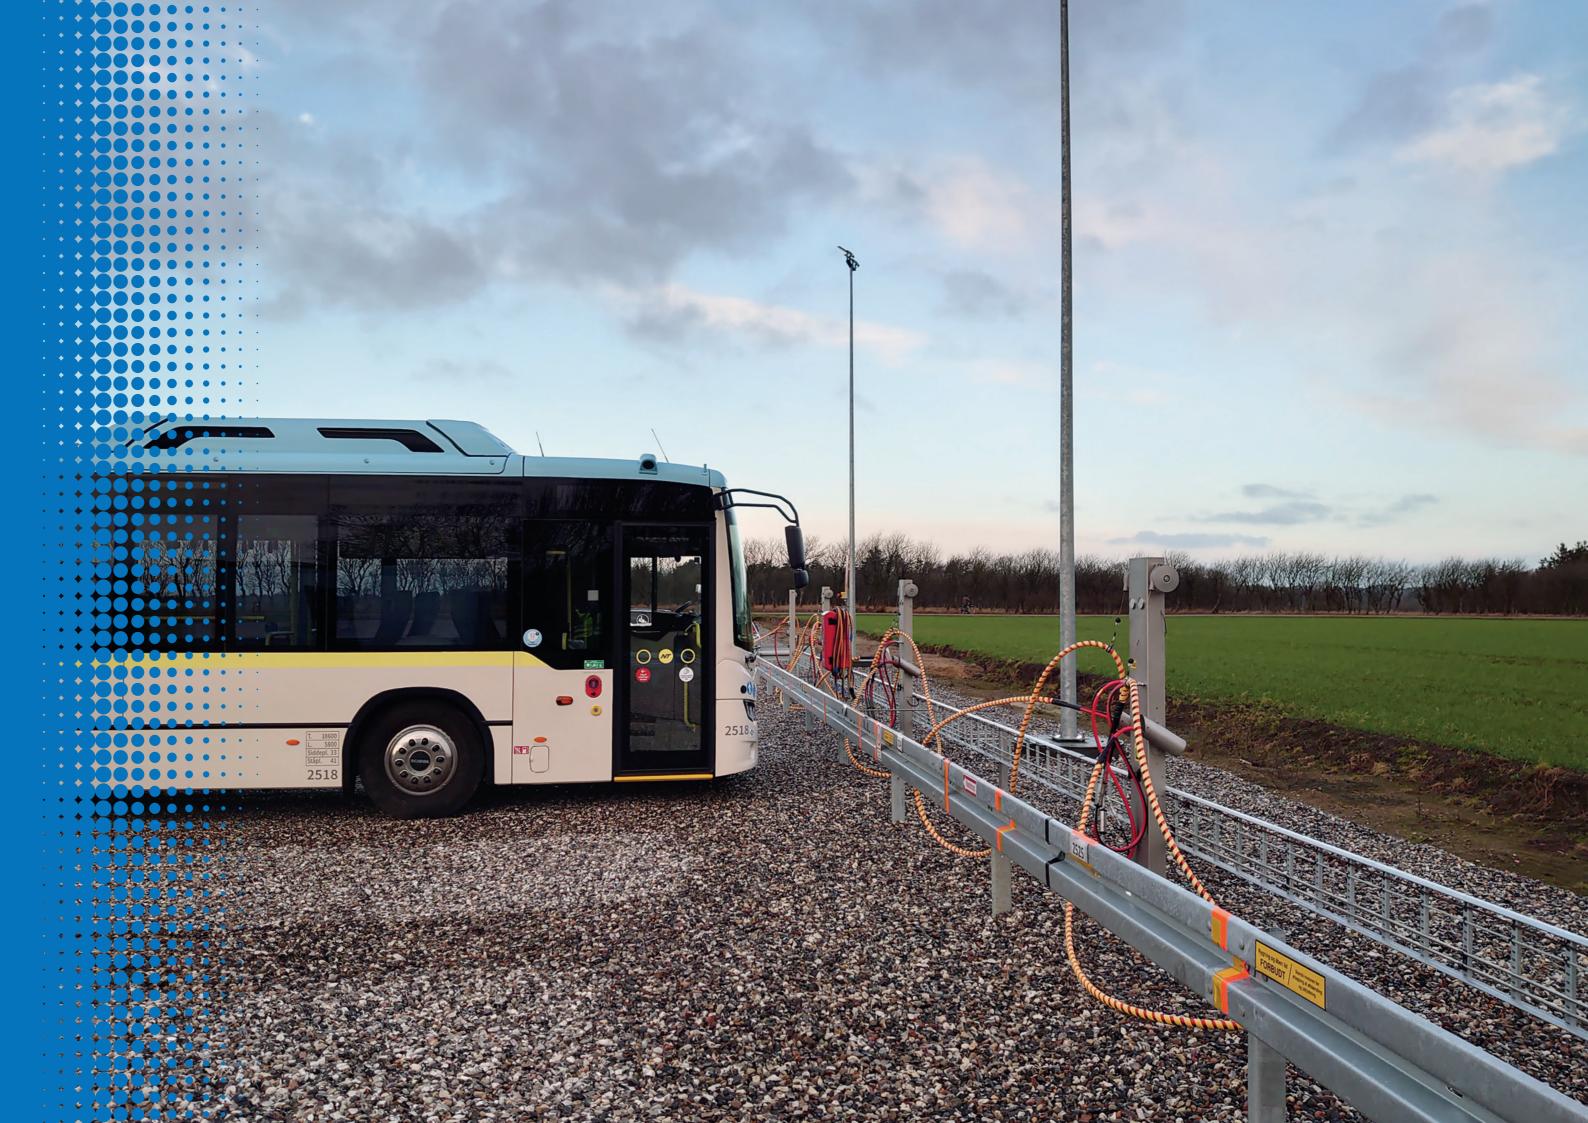

# **SHERMOUNT** piping system

The SHERMOUNT piping system is made for easy mounting and assembly of CBG filling ramps with SHERFILL filling posts.

The system is based on cable ladders and uses our SHERCLICK mounting system for holding pipes in place – hence making the system almost free from screws.

# **SHERCLICK** Mounting system

The SHERCLICK mounting system is specifically designed for easy and trouble-free mounting of seamless stainless steel pipes on the SHERMOUNT cable ladders.

SHERCLICK eliminates the need for screwing and welding of pipes on site.