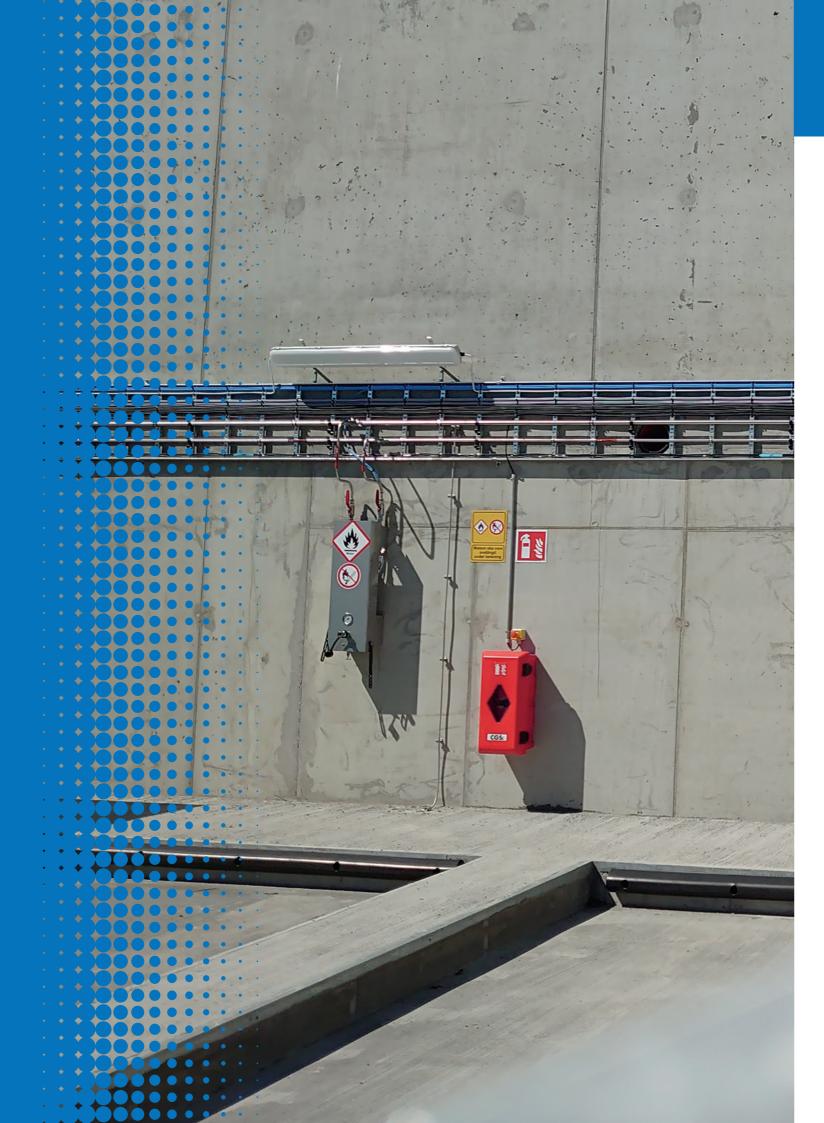

# **SHERBEAM** for wall-hanging or rammed posts

The SHERBEAM filling posts can either be wall-hung or mounted on rammed posts (not included in supply). SHERBEAM is dimensioned for slow filling of vehicles and consists of stainless steel and corrosion-resistant materials. SHERBEAM filling posts are suited for the SHERMOUNT piping system and comes with a shut-off-valve, ensuring that hoses can easily be changed or serviced without having to shut down the entire filling station. There is one pressure indicator on each SHERBEAM.

SHERBEAMs require minimal civil works and are quickly installed hence lowering total project costs.

Delivered excl. hoses. See page 18-19 for hose options.

SHERBEAM-2 on a rammed post – from the front

SHERBEAM-2 on a rammed post – from the back

## DOUBLE DISPENSER:

SHERBEAM-2-NGV1

## **DOUBLE DISPENSER:**

SHERBEAM-2-NGV2

## DOUBLE DISPENSER:

SHERBEAM-2-NGV1 & NGV2