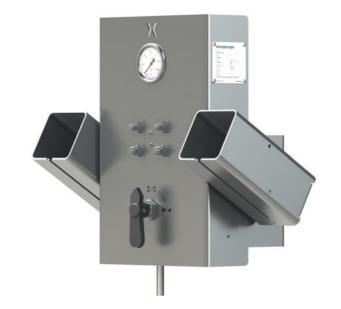

# **SHERPOST** heavy-duty filling post

The SHERPOST filling posts are built for mounting directly on a small concrete slab. SHERPOST resistant materials. SHERPOST filling posts are suited for the SHERMOUNT piping system and having to shut down the entire filling station. There is a pressure indicator on the SHERPOST

is dimensioned for slow filling of vehicles and consists of stainless steel and corrosioncome with a shut-off-valve, ensuring that hoses can easily be changed or serviced without for each filling hose.

SINGLE DISPENSER:

SHERPOST-1-NGV1

**DOUBLE DISPENSER:** 

SHERPOST-2-NGV1

SINGLE DISPENSER:

SHERPOST-1-NGV2

SHERPOSTS require minimal civil works and are quickly installed hence lowering total project costs.

Delivered excl. hoses. See page 18-19 for hose options.

**DOUBLE DISPENSER:** 

SHERPOST-2-NGV2

SHERPOST-2-NGV1 & NGV2

SHERPOST-STOP