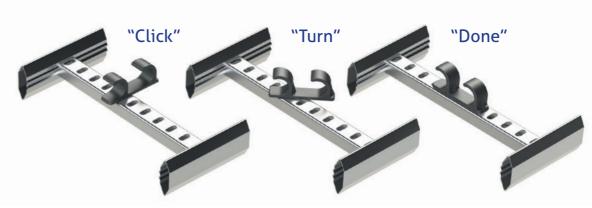

# **SHERCLICK** Mounting system

The SHERCLICK mounting system is specifically designed for easy and trouble-free mounting of seamless stainless steel pipes on the SHERMOUNT cable ladders.

SHERCLICK eliminates the need for screwing and welding of pipes on site.