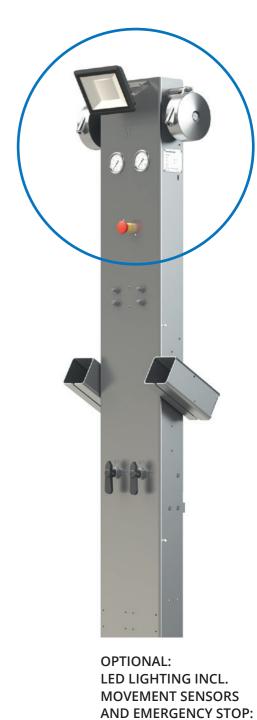

SHERPOST-2-NGV1 & NGV2

Optional: LED lighting incl. Movement sensors:

SHERSCREEN-LIGHT

SHERPOST STOP

Delivered excl. hoses. See page 18-19 for hose options.