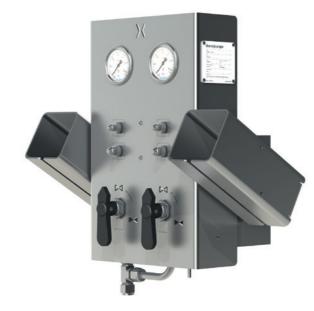

# **SHERBEAM** for wall-hanging or rammed posts

The SHERBEAM filling posts can either be wall-hung or mounted on rammed posts (not included in supply). SHERBEAM is dimensioned for slow filling of vehicles and consists of stainless steel and corrosion-resistant materials. SHERBEAM filling posts are suited for the SHERMOUNT piping system and comes with a shut-off-valve, ensuring that hoses can easily be changed or serviced without having to shut down the entire filling station. There is one pressure indicator on each SHERBEAM.

SHERBEAMs require minimal civil works and are quickly installed hence lowering total project costs.

Delivered excl. hoses. See page 18-19 for hose options.

SHERBEAM-2 on a rammed post – from the front

SHERBEAM-2 on a rammed post – from the back

## DOUBLE DISPENSER:

SHERBEAM-2-NGV1

## **DOUBLE DISPENSER:**

SHERBEAM-2-NGV2

## DOUBLE DISPENSER:

SHERBEAM-2-NGV1 & NGV2