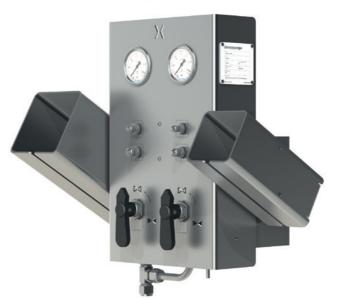

# **SHERWALL** heavy-duty filling panel for wall mounting

The SHERWALL filling posts can either be wall-hung or mounted on rammed posts (not included in supply). SHERWALL is dimensioned for slow filling of vehicles and consists of stainless steel and corrosion-resistant materials. SHERWALL filling posts are suited for the SHERMOUNT piping system and comes with a shut-off-valve, ensuring that hoses can easily be changed or serviced without having to shut down the entire filling station. There is a pressure indicator for each filling hose on the SHERWALL.

Delivered excl. hoses. See page 18-19 for hose options.

#### SINGLE DISPENSER:

SHERWALL-1-NGV1

## SINGLE DISPENSER:

SHERWALL-1-NGV2

## **DOUBLE DISPENSER:**

SHERWALL-2-NGV1

# DOUBLE DISPENSER:

SHERWALL-2-NGV2

## DOUBLE DISPENSER:

SHERWALL-2-NGV1 & NGV2