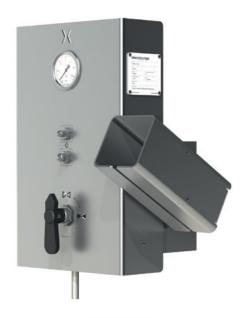

# **SHERPOST** heavy-duty filling post

The SHERPOST filling posts are built for mounting directly on a small concrete slab. SHERPOST resistant materials. SHERPOST filling posts are suited for the SHERMOUNT piping system and having to shut down the entire filling station. There is a pressure indicator on the SHERPOST

is dimensioned for slow filling of vehicles and consists of stainless steel and corrosioncome with a shut-off-valve, ensuring that hoses can easily be changed or serviced without for each filling hose.

SINGLE DISPENSER:

SHERPOST-1-NGV1

**DOUBLE DISPENSER:** 

SHERPOST-2-NGV1

SINGLE DISPENSER:

SHERPOST-1-NGV2

SHERPOSTS require minimal civil works and are quickly installed hence lowering total project costs.

Delivered excl. hoses. See page 18-19 for hose options.

**DOUBLE DISPENSER:** 

SHERPOST-2-NGV2

SHERPOST-2-NGV1 & NGV2

SHERPOST-STOP