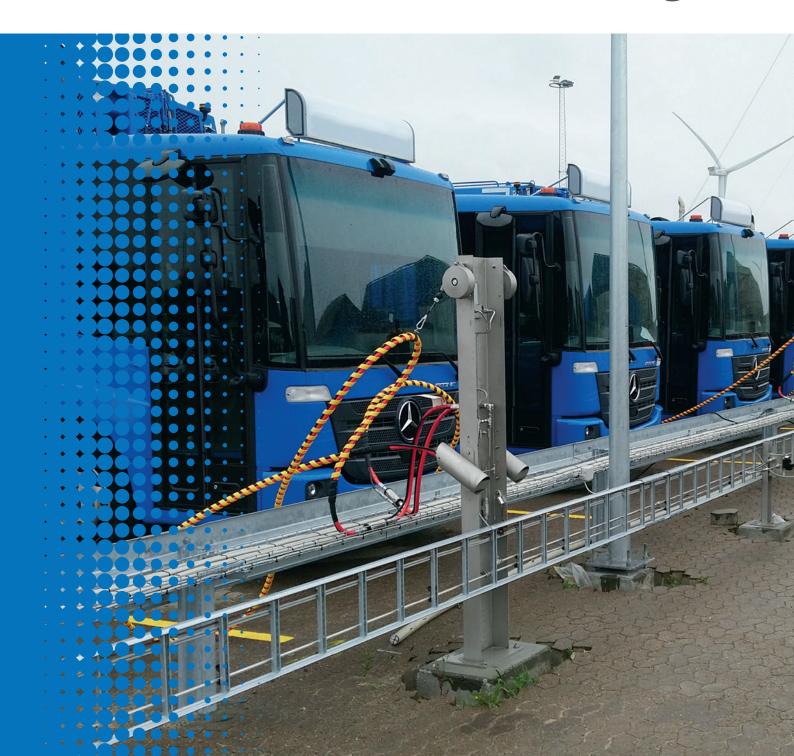

# Welcome to Sherex

Sherex grant you fast and reliable deliveries of CBG refueling components and -services. With the fastest delivery time in the market

This has been our vision since the foundation of Sherex back in 1994. Today we are proud of being one of Europe's leading suppliers of CBG equipment for owners of refueling plants, where cars, buses and trucks are refueled with biogas or natural gas.

# **SHERPOST** heavy-duty filling post

The SHERPOST filling posts are built for mounting directly on a small concrete slab. SHERPOST resistant materials. SHERPOST filling posts are suited for the SHERMOUNT piping system and having to shut down the entire filling station. There is a pressure indicator on the SHERPOST

is dimensioned for slow filling of vehicles and consists of stainless steel and corrosioncome with a shut-off-valve, ensuring that hoses can easily be changed or serviced without for each filling hose.

SINGLE DISPENSER:

SHERPOST-1-NGV1

**DOUBLE DISPENSER:** 

SHERPOST-2-NGV1

SINGLE DISPENSER:

SHERPOST-1-NGV2

SHERPOSTS require minimal civil works and are quickly installed hence lowering total project costs.

Delivered excl. hoses. See page 18-19 for hose options.

**DOUBLE DISPENSER:** 

SHERPOST-2-NGV2

SHERPOST-2-NGV1 & NGV2

SHERPOST-STOP