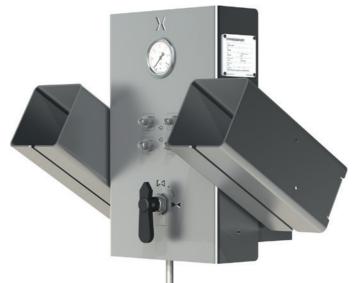

# **SHERPOST** heavy-duty filling post

The SHERPOST filling posts are built for mounting directly on a small concrete slab. SHERPOST resistant materials. SHERPOST filling posts are suited for the SHERMOUNT piping system and having to shut down the entire filling station. There is a pressure indicator on the SHERPOST

is dimensioned for slow filling of vehicles and consists of stainless steel and corrosioncome with a shut-off-valve, ensuring that hoses can easily be changed or serviced without for each filling hose.

SINGLE DISPENSER:

SHERPOST-1-NGV1

**DOUBLE DISPENSER:** 

SHERPOST-2-NGV1

SINGLE DISPENSER:

SHERPOST-1-NGV2

SHERPOSTS require minimal civil works and are quickly installed hence lowering total project costs.

Delivered excl. hoses. See page 18-19 for hose options.

**DOUBLE DISPENSER:** 

SHERPOST-2-NGV2

SHERPOST-2-NGV1 & NGV2

SHERPOST-STOP