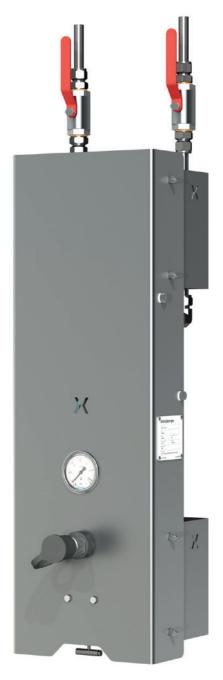

# **SHERPOST** heavy-duty filling post

The SHERPOST filling posts are built for mounting directly on a small concrete slab. SHERPOST resistant materials. SHERPOST filling posts are suited for the SHERMOUNT piping system and having to shut down the entire filling station. There is a pressure indicator on the SHERPOST

is dimensioned for slow filling of vehicles and consists of stainless steel and corrosioncome with a shut-off-valve, ensuring that hoses can easily be changed or serviced without for each filling hose.

SINGLE DISPENSER:

SHERPOST-1-NGV1

**DOUBLE DISPENSER:** 

SHERPOST-2-NGV1

SINGLE DISPENSER:

SHERPOST-1-NGV2

SHERPOSTS require minimal civil works and are quickly installed hence lowering total project costs.

Delivered excl. hoses. See page 18-19 for hose options.

**DOUBLE DISPENSER:** 

SHERPOST-2-NGV2

SHERPOST-2-NGV1 & NGV2

SHERPOST-STOP