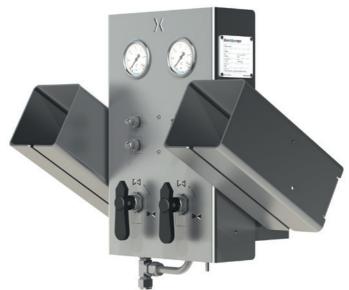

# **SHERBEAM** for wall-hanging or rammed posts

The SHERBEAM filling posts can either be wall-hung or mounted on rammed posts (not included in supply). SHERBEAM is dimensioned for slow filling of vehicles and consists of stainless steel and corrosion-resistant materials. SHERBEAM filling posts are suited for the SHERMOUNT piping system and comes with a shut-off-valve, ensuring that hoses can easily be changed or serviced without having to shut down the entire filling station. There is one pressure indicator on each SHERBEAM.

SHERBEAMs require minimal civil works and are quickly installed hence lowering total project costs.

Delivered excl. hoses. See page 18-19 for hose options.

SHERBEAM-2 on a rammed post – from the front

SHERBEAM-2 on a rammed post – from the back

## DOUBLE DISPENSER:

SHERBEAM-2-NGV1

## **DOUBLE DISPENSER:**

SHERBEAM-2-NGV2

## DOUBLE DISPENSER:

SHERBEAM-2-NGV1 & NGV2